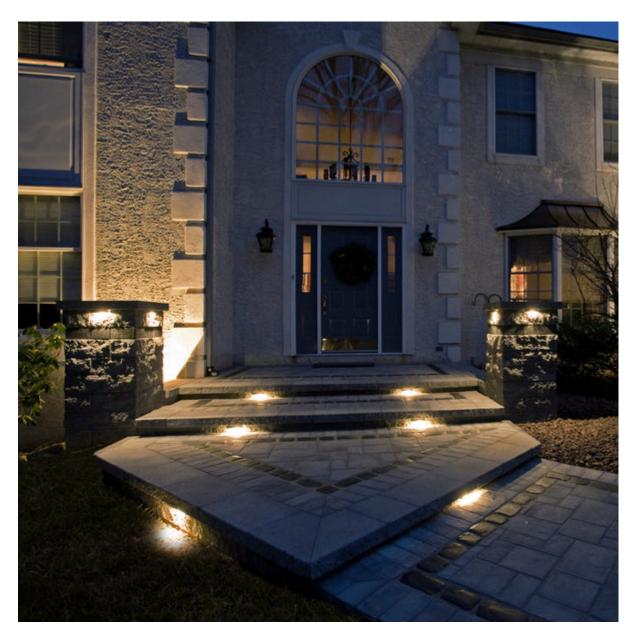

## **Understanding Aluminum Hardscape Lights**

Aluminum hardscape lights are specially designed outdoor lighting fixtures that are typically embedded into hard surfaces such as patios, driveways, or pathways. Unlike traditional outdoor lights that stand alone or are mounted on walls, these lights blend seamlessly into the landscape, providing a sleek and polished look. The design of aluminum hardscape lights often includes low-profile fixtures that can be recessed into bricks, pavers, or stone, making them perfect for enhancing the beauty of outdoor hardscapes without being obtrusive. Their versatility means they can be used in a variety of settings, from modern urban gardens to rustic country patios, allowing homeowners to highlight architectural features, illuminate pathways, or create dramatic effects in their outdoor spaces.

### **Features of Aluminum Hardscape Lights**

One of the standout features of aluminum hardscape lights is their durability. Aluminum is naturally resistant to rust and corrosion, making these lights ideal for outdoor use where they are exposed to the elements. Many aluminum hardscape lights also come with energy-efficient LED options that consume less power and have a longer lifespan compared to traditional bulbs. This not only helps in reducing energy costs but also minimizes the frequency of replacements. Additionally, these lights are designed to withstand harsh weather conditions, including rain, snow, and extreme temperatures, ensuring that they remain functional and visually appealing for years to come. With various design options available, from minimalist to decorative styles, homeowners can easily find fixtures that fit their personal aesthetics while providing effective illumination.

#### **Benefits of Using Aluminum Hardscape Lights**

Incorporating aluminum hardscape lights into your outdoor design offers numerous benefits. Firstly, they significantly enhance safety and security by illuminating pathways and entry points, reducing the risk of accidents during nighttime. A well-lit outdoor space is not only safer but also deters potential intruders, providing peace of mind for homeowners. Furthermore, these lights add to the aesthetic value of your property. Well-placed lighting can highlight landscaping features, create focal points, and set the mood for outdoor gatherings. The energy savings that come from using LED options further enhance their appeal, allowing homeowners to enjoy beautifully lit spaces without a hefty electricity bill. Ultimately, the right lighting can transform how outdoor areas are perceived and used, making them more functional and enjoyable.